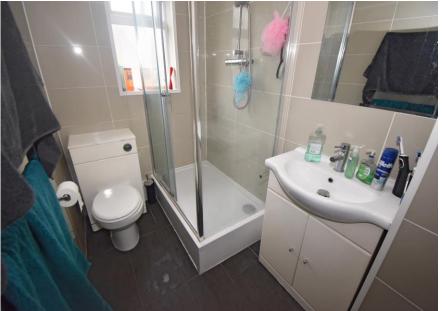

Tucked away in a clos within the parish of St Sampsons, Bonne Heure is a well-presented semi detached house, with two double bedrooms. Spacious and light throughout, the accommodation comprises a lounge/diner, kitchen, two double bedrooms and a shower room.

## **Room Measurements**

Ground Floor Lounge/Diner Kitchen First Floor Bedroom 1 Bedroom 2 Shower Room

16' 9'' x 13' 0'' (5.099m x 3.962m) 12' 10'' x 7' 2'' (3.923m x 2.179m) 12' 10'' x 7' 2'' (3.923m x 2.179m) 12' 4'' x 9' 8'' (3.771m x 2.953m) 11' 8'' x 7' 8'' (3.546m x 2.333m) 8' 3'' x 4' 11'' (2.526m x 1.492m)