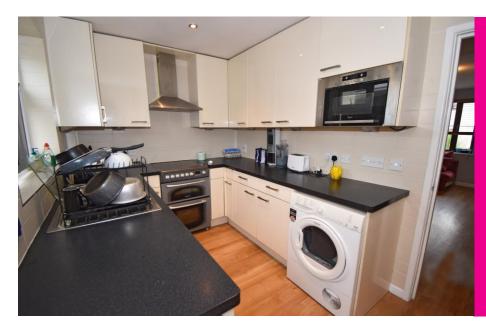

Tucked away in a clos within the parish of St Sampsons, Bonne Heure is a well-presented semi detached house, with two double bedrooms. Spacious and light throughout, the accommodation comprises a lounge/diner, kitchen, two double bedrooms and a shower room.

### **Appliances Include:**

- Cooker
- Bosch fridge/freezer
- Hotpoint washing machine
- Samsung tumble dryer