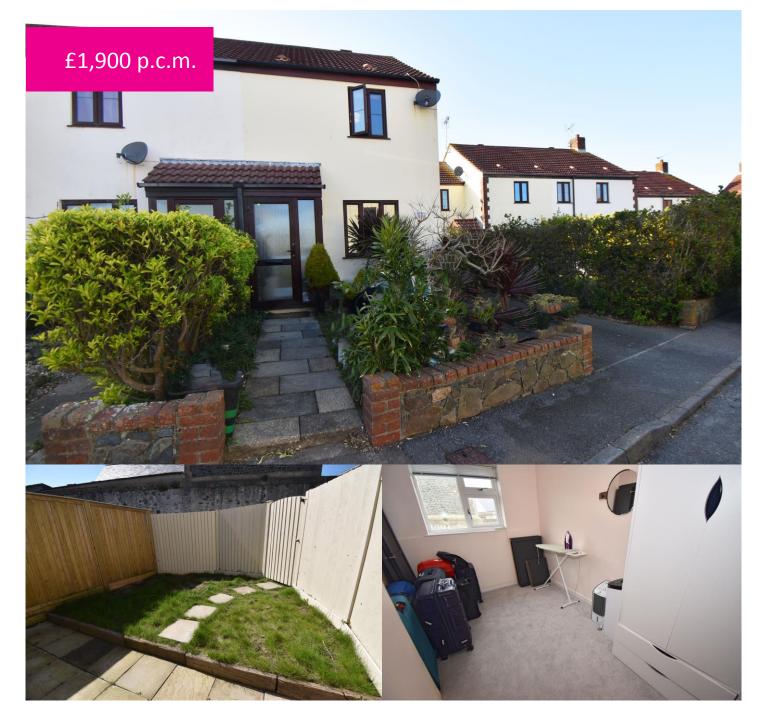

# Bonne Heure, 8, Mont Morin, St Sampson

Two Bedroom House with Parking & Garden

Perry's Guide Reference: 11 E3

- Semi Detached Two Bedroom House
- Great Location Near Schools & Amenities
- Private Spacious Decked Area
- One Parking Space
- Available From 2<sup>nd</sup> June 2024

Tucked away in a clos within the parish of St Sampsons, Bonne Heure is a well-presented semi detached house, with two double bedrooms. Spacious and light throughout, the accommodation comprises a lounge/diner, kitchen, two double bedrooms and a shower room.

Externally the property benefits from a sunny and spacious decked area and one parking space. Available by negotiation, this property would be ideal for a small family. Viewing recommended by Mawson Collins Ltd.