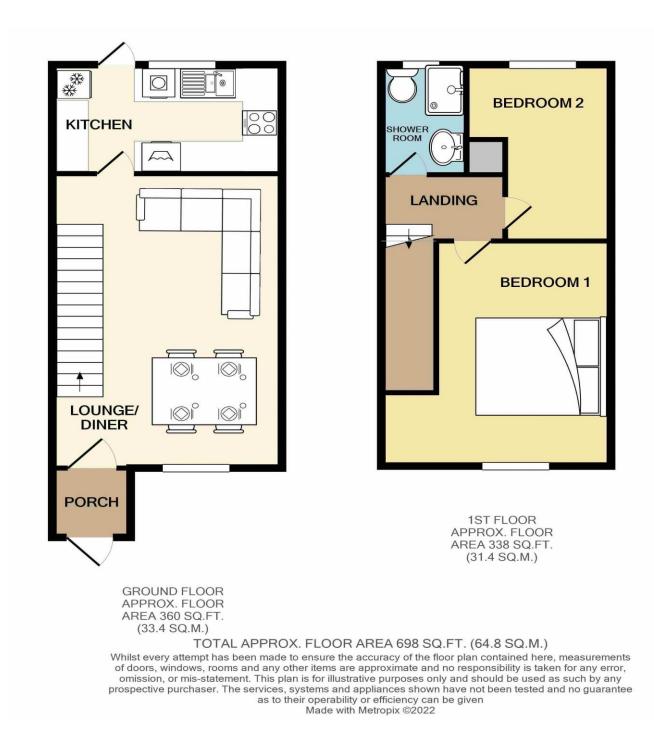

## **Room Measurements**

Ground Floor Lounge/Diner Kitchen First Floor Bedroom 1 Bedroom 2 Shower Room

16' 9'' x 13' 0'' (5.099m x 3.962m) 12' 10'' x 7' 2'' (3.923m x 2.179m) 12' 10'' x 7' 2'' (3.923m x 2.179m) 12' 4'' x 9' 8'' (3.771m x 2.953m) 11' 8'' x 7' 8'' (3.546m x 2.333m) 8' 3'' x 4' 11'' (2.526m x 1.492m)